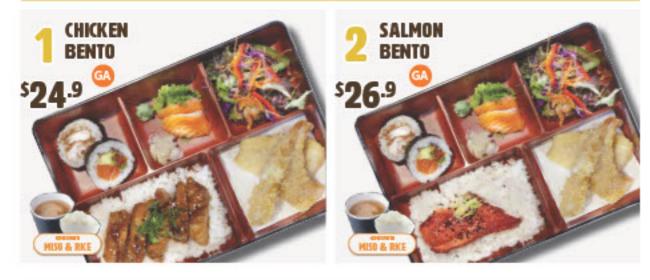

# **BENTO**

Vegetarian

VA Vegetarian Available

G Gluten Friendly

**Gluten Friendly Available** 

🚮 📵 @teppanyakiqueenstown

BENTO (1)

(with rice & miso soup)

Chef's choice of sashimi, sushi roll, nigiri, tempura, green salad & choice of main with teriyaki glaze

| teriyaki chicken                              | \$31.9 |
|-----------------------------------------------|--------|
| teriyaki beef                                 | \$33.9 |
| teriyaki salmon                               | \$34.9 |
| teriyaki tofu @<br>edamame instead of sashimi | \$30.9 |