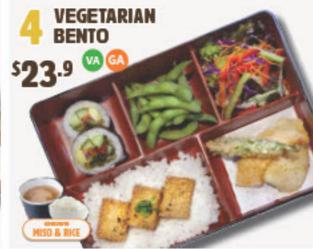

# **BENTO**

Vegetarian

VA Vegetarian Available

G Gluten Friendly

**Gluten Friendly Available** 

🚮 📵 @teppanyakiqueenstown

BENTO (1)

(with rice & miso soup)

Chef's choice of sashimi, sushi roll, nigiri, tempura, green salad & choice of main with teriyaki glaze

| teriyaki chicken                              | \$31.9 |
|-----------------------------------------------|--------|
| teriyaki beef                                 | \$33.9 |
| teriyaki salmon                               | \$34.9 |
| teriyaki tofu @<br>edamame instead of sashimi | \$30.9 |