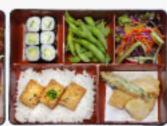

# **BENTO**

Vegetarian

VA Vegetarian Available

G Gluten Friendly

**Gluten Friendly Available** 

🚮 📵 @teppanyakiqueenstown

BENTO (1)

(with rice & miso soup)

Chef's choice of sashimi, sushi roll, nigiri, tempura, green salad & choice of main with teriyaki glaze

| teriyaki chicken                              | \$31.9 |
|-----------------------------------------------|--------|
| teriyaki beef                                 | \$33.9 |
| teriyaki salmon                               | \$34.9 |
| teriyaki tofu @<br>edamame instead of sashimi | \$30.9 |