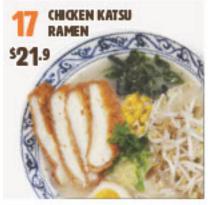

## RAMEN

#### RAMEN SOUP

| tonkotsu beef       | \$24.9 |
|---------------------|--------|
| miso beef           | \$24.9 |
| spicy beef <b>0</b> | \$24.9 |
| miso tofu 🐵         | \$23.9 |
| chicken katsu 🔎     | \$24.9 |