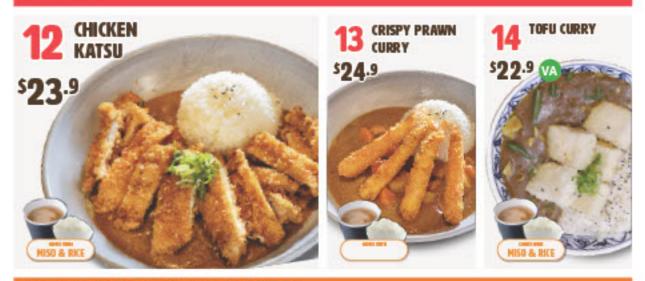

# **CURRY**

# CURRY

(with rice & miso soup)

| chicken katsu 🞾  | \$28.9 |
|------------------|--------|
| crispy prawn     | \$30.9 |
| tofu 💿           | \$28.9 |
| katsu curry udon | \$30.9 |