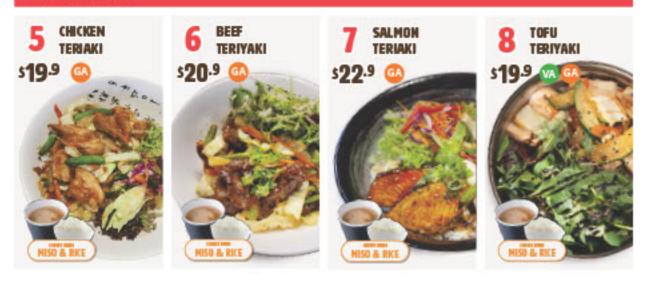

# TERIYAKI

#### TERIYAKI @

(with rice & miso soup)

Pan-fried teriyaki dish served with seasonal vegetables and salad

| \$27.9 |                  |
|--------|------------------|
| \$29.9 |                  |
| \$32.9 |                  |
| \$27.9 |                  |
|        | \$29.9<br>\$32.9 |