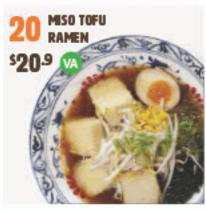

## RAMEN

#### RAMEN SOUP

| tonkotsu beef       | \$24.9 |
|---------------------|--------|
| miso beef           | \$24.9 |
| spicy beef <b>0</b> | \$24.9 |
| miso tofu 🐵         | \$23.9 |
| chicken katsu 🔎     | \$24.9 |