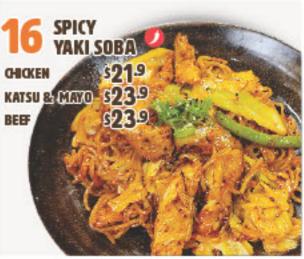

# STIR-FRIED NOODLES

# SPICY YAKI SOBA 0

Stir-fried skinny noodles

| chicken      | \$25.9 |
|--------------|--------|
| katsu & mayo | \$26.9 |
| beef         | \$26.9 |
| prawn        | \$27.9 |