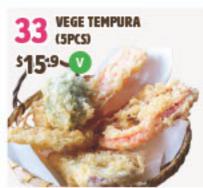

#### TEMPURA

| vegetable 5pcs 💿                     | \$15.9     |
|--------------------------------------|------------|
| prawn 5pcs 🔎                         | \$20.9     |
| assorted 8pcs                        | \$23.9     |
| prawn, scallop, white fish, seasonal | vegetables |