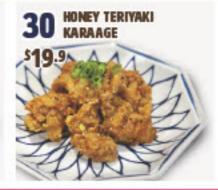

#### KARAAGE

Japanese-style fried chicken marinated in your choice of flavour

original \$21.9 teriyaki honey \$23.9 sweet spicy 0 \$24.9 extreme spicy OOO + \$1.0