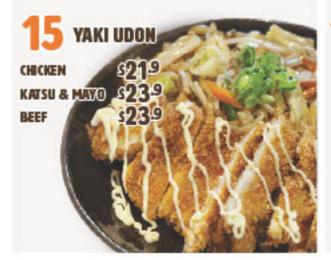

# STIR-FRIED NOODLES

#### YAKI UDON

Stir-fried fat noodles

| chicken        | \$25.9 |
|----------------|--------|
| katsu & mayo 🔎 | \$26.9 |
| beef           | \$26.9 |
| prawn          | \$27.9 |