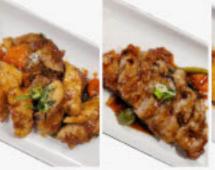

# TERIYAKI

#### TERIYAKI @

(with rice & miso soup)

Pan-fried teriyaki dish served with seasonal vegetables and salad

| \$27.9 |                  |
|--------|------------------|
| \$29.9 |                  |
| \$32.9 |                  |
| \$27.9 |                  |
|        | \$29.9<br>\$32.9 |