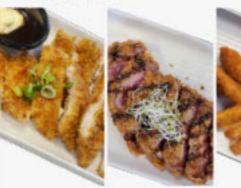

#### KATSU

(with rice & miso soup)

Bread crumbed deep-fried dish served with seasonal salad

| chicken katsu          | \$27.9 |
|------------------------|--------|
| beef katsu             | \$29.9 |
| combination            | \$29.9 |
| (katsu & crispy prawn) |        |

# KARAAGE

#### KARAAGE

Japanese-style fried chicken marinated in your choice of flavour

original \$21.9 teriyaki honey \$23.9 sweet spicy 0 \$24.9 extreme spicy OOO + \$1.0