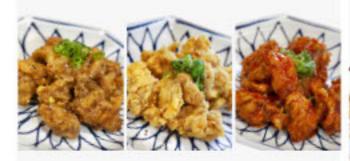

#### KARAAGE

Japanese-style fried chicken marinated in your choice of flavour

original \$21.9 teriyaki honey \$23.9 sweet spicy 0 \$24.9 extreme spicy OOO + \$1.0