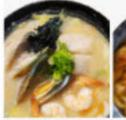

## RAMEN

#### RAMEN SOUP

| tonkotsu beef       | \$24.9 |
|---------------------|--------|
| miso beef           | \$24.9 |
| spicy beef <b>0</b> | \$24.9 |
| miso tofu 🐵         | \$23.9 |
| chicken katsu 🔎     | \$24.9 |

| nkotsu beef    | \$24.9 |
|----------------|--------|
| iso beef       | \$24.9 |
| oicy beef 🤨    | \$24.9 |
| iso tofu 💿     | \$23.9 |
| nicken katsu 🔯 | \$24.9 |
|                |        |