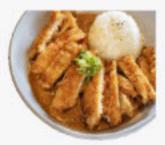

# **CURRY**

# CURRY

(with rice & miso soup)

| chicken katsu 🞾  | \$28.9 |
|------------------|--------|
| crispy prawn     | \$30.9 |
| tofu 💿           | \$28.9 |
| katsu curry udon | \$30.9 |