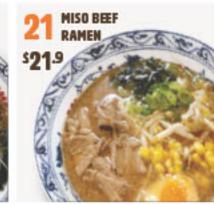

## RAMEN

#### RAMEN SOUP

| tonkotsu beef       | \$24.9 |
|---------------------|--------|
| miso beef           | \$24.9 |
| spicy beef <b>0</b> | \$24.9 |
| miso tofu 🐵         | \$23.9 |
| chicken katsu 🔎     | \$24.9 |

| nkotsu beef    | \$24.9 |
|----------------|--------|
| iso beef       | \$24.9 |
| oicy beef 🤨    | \$24.9 |
| iso tofu 💿     | \$23.9 |
| nicken katsu 🔯 | \$24.9 |
|                |        |