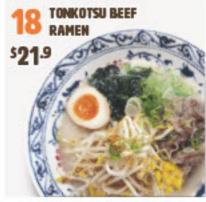

## RAMEN

#### RAMEN SOUP

| tonkotsu beef       | \$24.9 |
|---------------------|--------|
| miso beef           | \$24.9 |
| spicy beef <b>0</b> | \$24.9 |
| miso tofu 🐵         | \$23.9 |
| chicken katsu 🔎     | \$24.9 |