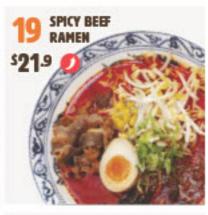

## RAMEN

#### RAMEN SOUP

| tonkotsu beef       | \$24.9 |
|---------------------|--------|
| miso beef           | \$24.9 |
| spicy beef <b>0</b> | \$24.9 |
| miso tofu 🐵         | \$23.9 |
| chicken katsu 🔎     | \$24.9 |