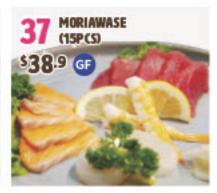

#### **SASHIMI** ©

salmon sashimi 7pcs \$21.9 tuna sashimi 7pcs \$24.9 moriawase 15pcs \$38.9 salmon, tuna & scallop