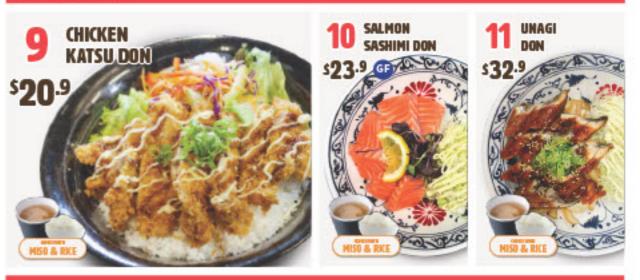

# Lunch Menu



# **BENTO**







# TERIYAKI



# **DONBURI**



# **CURRY**



# STIR-FRIED NOODLES





## RAMEN













# **UDON SOUP**







# **SALAD BOWL**







# KARAAGE







# **TEMPURA**







# SASHIMI





40 RICE



# SIDE



















# Dinner Menu



# TEPPANYAKI COURSE 🤚



grilled vegetables & miso soup

1st main dish —

3

**HIKARI'S FAMOUS** 

flying fried rice

2nd main dishes

# **DELUXE** 60

(2 main dishes)

**TD1 QUEENSTOWN** ..... \$66.9 seafood & chicken

**TD2 ARROWTOWN** ...... \$68.9 seafood & beef

TD3 REMARKABLES ···· \$59.9 4x vege tempura, edamame & tofu

**TD4 KINGSTON** ...... \$69.9 beef & lamb

(TD5) **CROMWELL** ...... \$71.9 seafood & lamb

**TD6) WANAKA** ...... \$71.9 seafood & tiger prawn

**TD7 WAKATIPU** ...... \$64.9 chicken & beef

**TD8 GLENORCHY** ...... \$66.9 chicken & lamb

**SHOTOVER*