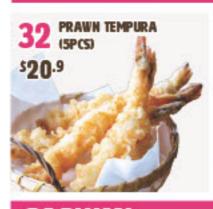

#### TEMPURA

| vegetable 5pcs 💿                     | \$15.9     |
|--------------------------------------|------------|
| prawn 5pcs 🔎                         | \$20.9     |
| assorted 8pcs                        | \$23.9     |
| prawn, scallop, white fish, seasonal | vegetables |