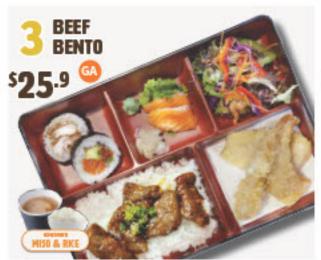

# **BENTO**

Vegetarian

VA Vegetarian Available

G Gluten Friendly

**Gluten Friendly Available** 

🚮 📵 @teppanyakiqueenstown

BENTO (1)

(with rice & miso soup)

Chef's choice of sashimi, sushi roll, nigiri, tempura, green salad & choice of main with teriyaki glaze

| teriyaki chicken                              | \$31.9 |
|-----------------------------------------------|--------|
| teriyaki beef                                 | \$33.9 |
| teriyaki salmon                               | \$34.9 |
| teriyaki tofu @<br>edamame instead of sashimi | \$30.9 |