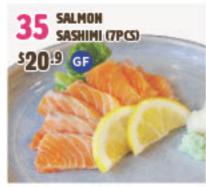

#### **SASHIMI** ©

salmon sashimi 7pcs \$21.9 tuna sashimi 7pcs \$24.9 moriawase 15pcs \$38.9 salmon, tuna & scallop