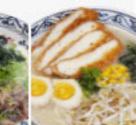

# **BENTO**

\$19.9 beef tataki seared bevef with ponzu sauce

\$18.9 spicy prawns 0

prawns with Korean spicy sauce, sweet corn

volcano tuna sashimi 🕖 \$22.9 flamed fresh tuna, avocado, spicy mayo and tobiko on top

crumbed camanbert \$14.9 deep fried camanbert cheese, cranberry jam