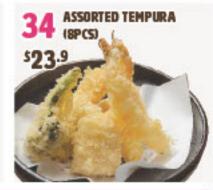

#### TEMPURA

| vegetable 5pcs 💿                     | \$15.9     |
|--------------------------------------|------------|
| prawn 5pcs 🔎                         | \$20.9     |
| assorted 8pcs                        | \$23.9     |
| prawn, scallop, white fish, seasonal | vegetables |