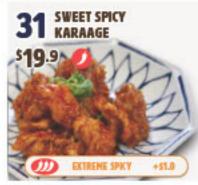

#### KARAAGE

Japanese-style fried chicken marinated in your choice of flavour

original \$21.9 teriyaki honey \$23.9 sweet spicy 0 \$24.9 extreme spicy OOO + \$1.0