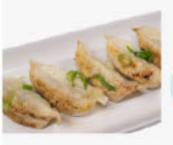

#### TAPAS

\$13.9

| pork gyoza 5pcs pork and garlic chive dumplings |  |
|-------------------------------------------------|--|
| agodashi tofu                                   |  |

\$16.9 agedasni totu fresh fried tofu, bonito flakes, tempura sauce