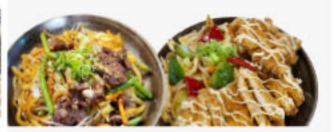

# STIR-FRIED NOODLES

#### YAKI UDON

Stir-fried fat noodles

| chicken        | \$25.9 |
|----------------|--------|
| katsu & mayo 🔎 | \$26.9 |
| beef           | \$26.9 |
| prawn          | \$27.9 |

# SPICY YAKI SOBA 0

Stir-fried skinny noodles

| chicken      | \$25.9 |
|--------------|--------|
| katsu & mayo | \$26.9 |
| beef         | \$26.9 |
| prawn        | \$27.9 |